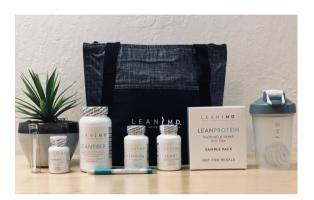

## What's in the kit?

LeanMD offers this **New Patient Starter Kit** during your initial consult. We have found it is a great way to begin your weight loss journey!

Inside you will find each of our proprietary supplements specifically designed to nutritionally support patients during the Loss Phase.

## This kit contains:

- Lean Protein Sample Pack and Blender Bottle
- Lean Fiber
- Lean T
- Lean CaMg
- Lean Multi
- Ketosis Sticks
- Blender Bottle and Sample Pack Protein

Please refer to your LeanMD Mentor on how best to incorporate these supplements into your daily life while on your weight loss journey.

Enjoy this stylish LeanMD tote bag to insulate your fresh foods while 'on the go'!

LeanProtein

LeanFiber

LeanCaMg

LeanMulti

LeanT

1 packet daily (snack time)

Increases satiety and controls hunger. amino acids to support: -Energy -Muscle building and recovery